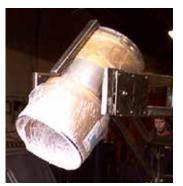

## Stainless Steel Stationary & Portable Ingredient Lifts

## **Features**

- Capacities from 100 lbs to 750 lbs
- Lift heights to 96"
- Standard and custom solutions
- Ergonomic lift and dump your ingredients into your process that will eliminate injuries
- Barrels, bags and boxes to 96"
- Stainless steel in 304L and 316L
- Epoxy coated with stainless ingredients containers
- Enamel painted units
- Dump angle to 45 degrees
- Some stationary units do not have to be lagged to the floor
- Available in Air, electric and Hydraulic models