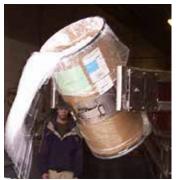

## Stainless Steel Stationary & Portable Ingredient Lifts

## **Features**

- Capacities from 100 lbs to 750 lbs
- Lift heights to 96"
- Standard and custom solutions
- Ergonomic lift and dump your ingredients into your process that will eliminate injuries
- Barrels, bags and boxes to 96"
- Stainless steel in 304L and 316L
- Epoxy coated with stainless ingredients containers
- Enamel painted units
- Dump angle to 45 degrees
- Some stationary units do not have to be lagged to the floor
- Available in Air, electric and Hydraulic models