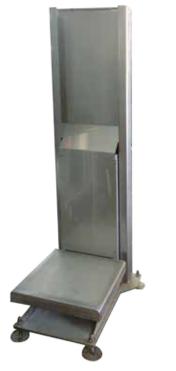

## Stainless Steel Stationary & Portable Ingredient Lifts

## **Features**

- Capacities from 100 lbs to 750 lbs
- Lift heights to 96"
- Standard and custom solutions
- Ergonomic lift and dump your ingredients into your process that will eliminate injuries
- Barrels, bags and boxes to 96"
- Stainless steel in 304L and 316L
- Epoxy coated with stainless ingredients containers
- Enamel painted units
- Dump angle to 45 degrees
- Some stationary units do not have to be lagged to the floor
- Available in Air, electric and Hydraulic models