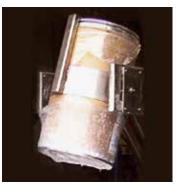

## Stainless Steel Stationary & Portable Ingredient Lifts

## **Features**

- Capacities from 100 lbs to 750 lbs
- Lift heights to 96"
- Standard and custom solutions
- Ergonomic lift and dump your ingredients into your process that will eliminate injuries
- Barrels, bags and boxes to 96"
- Stainless steel in 304L and 316L
- Epoxy coated with stainless ingredients containers
- Enamel painted units
- Dump angle to 45 degrees
- Some stationary units do not have to be lagged to the floor
- Available in Air, electric and Hydraulic models