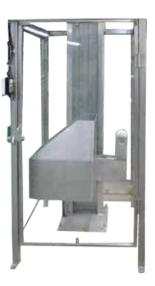

## Stainless Steel Stationary & Portable Ingredient Lifts

## **Features**

- Capacities from 100 lbs to 750 lbs
- Lift heights to 96"
- Standard and custom solutions
- Ergonomic lift and dump your ingredients into your process that will eliminate injuries
- Barrels, bags and boxes to 96"
- Stainless steel in 304L and 316L
- Epoxy coated with stainless ingredients containers
- Enamel painted units
- Dump angle to 45 degrees
- Some stationary units do not have to be lagged to the floor
- Available in Air, electric and Hydraulic models