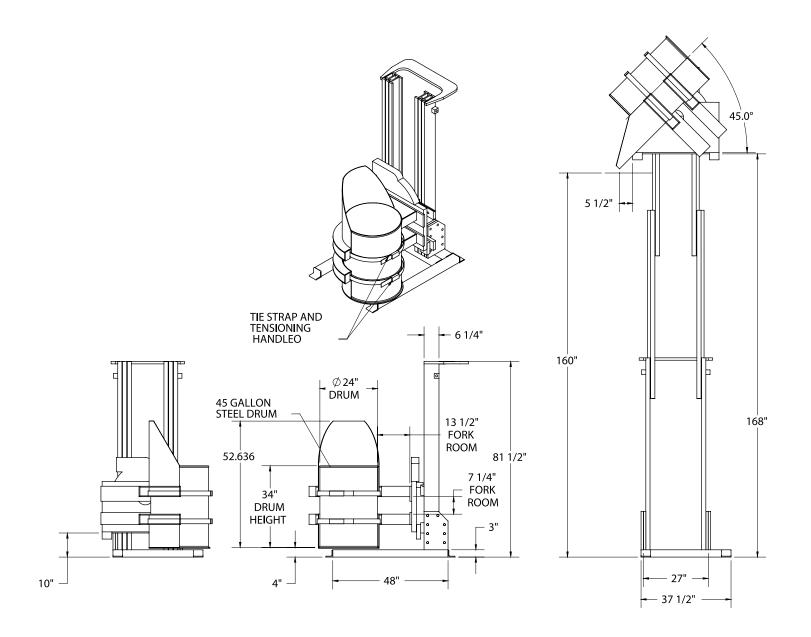

## Stainless Steel Stationary & Portable Ingredient Lifts

## **Features**

- Capacities from 100 lbs to 750 lbs
- Lift heights to 96"
- Standard and custom solutions
- Ergonomic lift and dump your ingredients into your process that will eliminate injuries
- Barrels, bags and boxes to 96"
- Stainless steel in 304L and 316L
- Epoxy coated with stainless ingredients containers
- Enamel painted units
- Dump angle to 45 degrees
- Some stationary units do not have to be lagged to the floor
- Available in Air, electric and Hydraulic models















## Stainless Steel Stationary & Portable Ingredient Lifts

**Drawings**